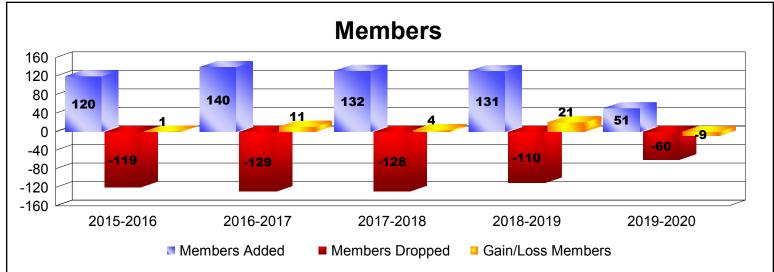

District A 2

As of December 2019 Cumulative

| Year      | New<br>Clubs | Dropped<br>Clubs | Gain/<br>Loss<br>Clubs | New<br>Members | Charter<br>Members | Reinstate<br>Members | Transfer<br>Members | Total<br>Member<br>Added | Total<br>Members<br>Dropped | Gain/<br>Loss<br>Members |
|-----------|--------------|------------------|------------------------|----------------|--------------------|----------------------|---------------------|--------------------------|-----------------------------|--------------------------|
| 2015-2016 | 0            | -1               | -1                     | 105            | 1                  | 2                    | 12                  | 120                      | -119                        | 1                        |
| 2016-2017 | 0            | -1               | -1                     | 122            | 1                  | 6                    | 11                  | 140                      | -129                        | 11                       |
| 2017-2018 | 0            | 0                | 0                      | 125            | 0                  | 2                    | 5                   | 132                      | -128                        | 4                        |
| 2018-2019 | 0            | -1               | -1                     | 117            | 0                  | 6                    | 8                   | 131                      | -110                        | 21                       |
| 2019-2020 | 0            | 0                | 0                      | 44             | 1                  | 4                    | 2                   | 51                       | -60                         | -9                       |
| Average   | 0            | -1               | -1                     | 103            | 1                  | 4                    | 8                   | 115                      | -109                        | 6                        |