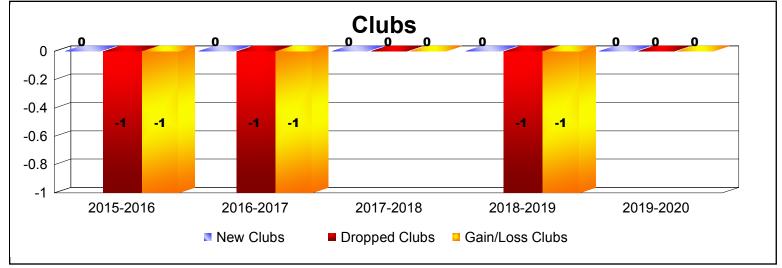

District A 2

As of December 2019 Cumulative

| Year      | New<br>Clubs | Dropped<br>Clubs | Gain/<br>Loss<br>Clubs | New<br>Members | Charter<br>Members | Reinstate<br>Members | Transfer<br>Members | Total<br>Member<br>Added | Total<br>Members<br>Dropped | Gain/<br>Loss<br>Members |
|-----------|--------------|------------------|------------------------|----------------|--------------------|----------------------|---------------------|--------------------------|-----------------------------|--------------------------|
| 2015-2016 | 0            | -1               | -1                     | 105            | 1                  | 2                    | 12                  | 120                      | -119                        | 1                        |
| 2016-2017 | 0            | -1               | -1                     | 122            | 1                  | 6                    | 11                  | 140                      | -129                        | 11                       |
| 2017-2018 | 0            | 0                | 0                      | 125            | 0                  | 2                    | 5                   | 132                      | -128                        | 4                        |
| 2018-2019 | 0            | -1               | -1                     | 117            | 0                  | 6                    | 8                   | 131                      | -110                        | 21                       |
| 2019-2020 | 0            | 0                | 0                      | 44             | 1                  | 4                    | 2                   | 51                       | -60                         | -9                       |
| Average   | 0            | -1               | -1                     | 103            | 1                  | 4                    | 8                   | 115                      | -109                        | 6                        |